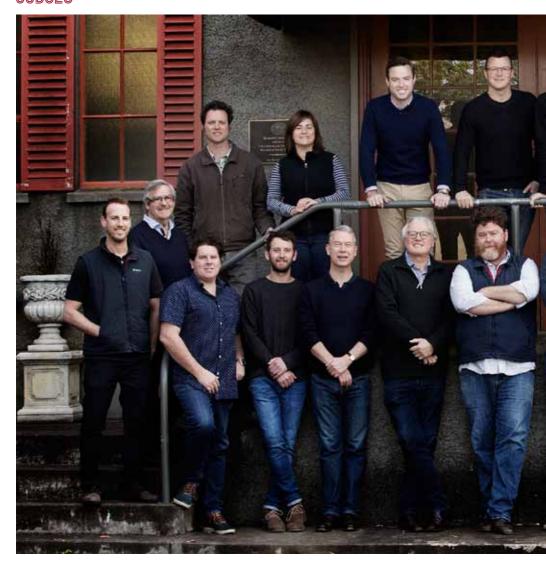

# BAROSSA WINE SHOW JUDGES

Front row L to R: Brett Smith, Corey Ryan, Angus Wardlaw, Peter Godden, Andrew Caillard, Nick Ryan, Brock Harrison, Matthew McCulloch, Ben Thoman, Hamish Seabrook, Ben Cooke, Kerri Thompson

Back row L to R: Brian Walsh, Alex MacKenzie, Fiona Donald, Alex John, Matt Harrop, Tony Titheridge, Trina Smith, Peter Fraser, Corinne Mui, Kelly Wellington, Alex Schulz

|    | Exhibitor          | Vir  | ntage Name                                       | Score | Award  |
|----|--------------------|------|--------------------------------------------------|-------|--------|
| 68 | Jacob's Creek      | 2013 | Jacob's Creek Centenary Hill Shiraz              | 86    | Bronze |
| 69 | Bethany Wines      | 2012 | GR Reserve Shiraz                                |       |        |
| 70 | Lou Miranda Estate | 2012 | Single Vineyard Shiraz                           |       |        |
| 71 | Seabrook Wines     | 2012 | 2012 Seabrook The Merchant Barossa Valley Shiraz |       |        |
| 72 | Jacob's Creek      | 2012 | Jacob's Creek Centenary Hill Shiraz              | 86    | Bronze |
| 73 | St Hugo            | 2012 | St Hugo Cellar Collection Barossa Shiraz         | 87    | Bronze |