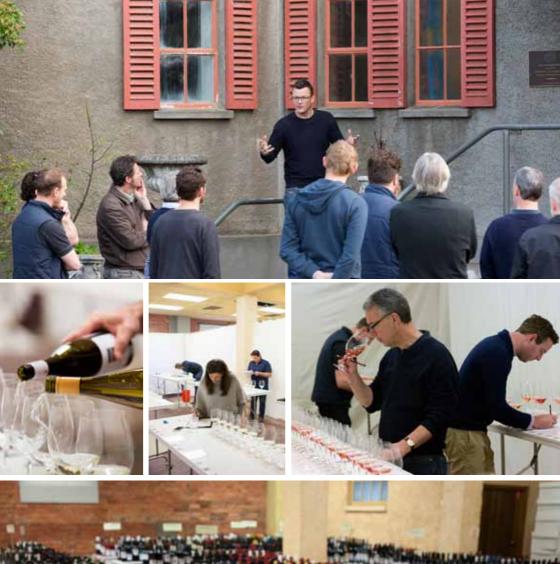

# BAROSSA WINE SHOW JUDGES

Front row L to R: Brett Smith, Corey Ryan, Angus Wardlaw, Peter Godden, Andrew Caillard, Nick Ryan, Brock Harrison, Matthew McCulloch, Ben Thoman, Hamish Seabrook, Ben Cooke, Kerri Thompson

Back row L to R: Brian Walsh, Alex MacKenzie, Fiona Donald, Alex John, Matt Harrop, Tony Titheridge, Trina Smith, Peter Fraser, Corinne Mui, Kelly Wellington, Alex Schulz

|    | Exhibitor          | Vir  | ntage Name                                       | Score | Award  |
|----|--------------------|------|--------------------------------------------------|-------|--------|
| 68 | Jacob's Creek      | 2013 | Jacob's Creek Centenary Hill Shiraz              | 86    | Bronze |
| 69 | Bethany Wines      | 2012 | GR Reserve Shiraz                                |       |        |
| 70 | Lou Miranda Estate | 2012 | Single Vineyard Shiraz                           |       |        |
| 71 | Seabrook Wines     | 2012 | 2012 Seabrook The Merchant Barossa Valley Shiraz |       |        |
| 72 | Jacob's Creek      | 2012 | Jacob's Creek Centenary Hill Shiraz              | 86    | Bronze |
| 73 | St Hugo            | 2012 | St Hugo Cellar Collection Barossa Shiraz         | 87    | Bronze |